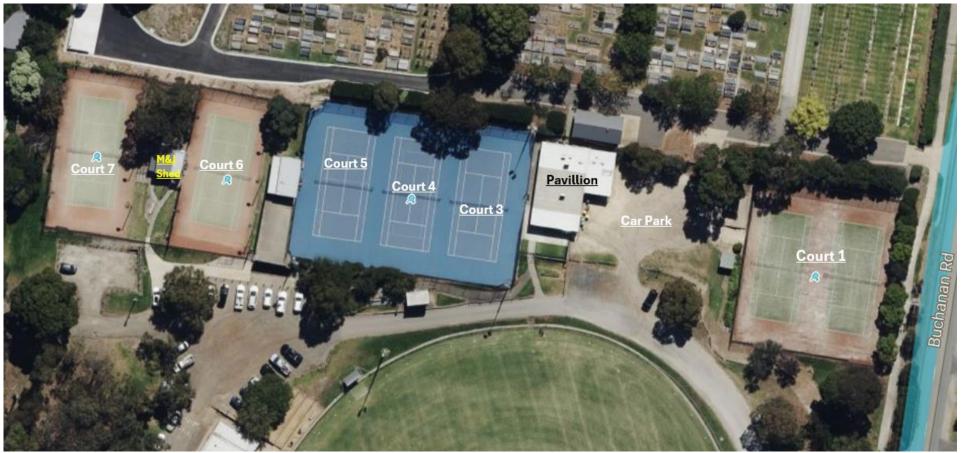

|        |       |       |       |        |       |
| Saturday   |                      | Juniors - all courts         |                       |             |             |         |             |  |            |  | Senio      | ors - all c | ourts                 |  |       |         |      |        |                    |         |                         |        |       |       |       |        |       |
| Sunday     | Juniors - all courts |                              |                       |             |             |         |             |  |            |  |            |             |                       |  |       |         |      |        |                    |         |                         |        |       |       |       |        |       |



**Court Layout**